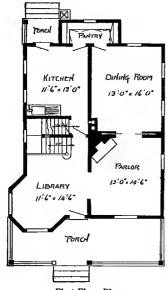

FLOOR PLANS These plans show the shape and size of all rooms, halls and closets; the location and size of all doors and windows; the position of all plumbing fixtures, gas lights, registers, pantry work, etc., and all the measurements that are necessary are given.

FLEVATIONS A front, right, left and rear elevation are furnished with all the plans. These drawings are complete and accurate in every respect. They show the shape, size and location of all doors, windows, porches, cornices, towers, bays, and the like; in fact, give you an exact scale picture of the house as it should be at completion. Full wall sections are given showing the construction from foundation to roof, the height of stories between the joists, height of plates, pitch of roof, etc.